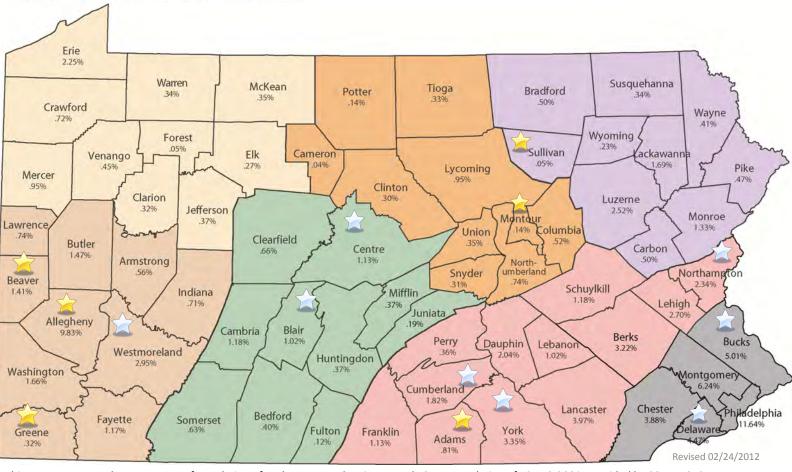

# Bureau of Ride & Measurement Standards Weights and Measures Division

This map represents the percentage of population of each county and region served. State population of 12,742,866 is provided by 2011 U.S. Census.