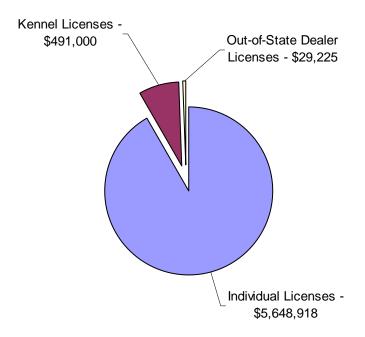

The information required by Section 906 includes:

- Number of State dog wardens by county [see Appendix A]
- Number of dog licenses issued by county [see Appendix B]
- Number of kennel licenses issued in each kennel class by county [see Appendix B]
- Number of out-of-state dealer licenses issued by the Department [see Appendix B]
- Total moneys collected from license fees [see pie chart on page 9]
- Number of kennel inspections performed, including numbers broken out by kennel class, the number of dogs kept at each inspected kennel and the county of location [see Appendix C]
- Number of kennel licenses and out-of-state dealer licenses refused, revoked or suspended and the reasons for such refusals, revocations or suspensions [see page 7]
- Number of citations issued by county and the disposition of each citation [see Appendix D]
- Number of dogs seized and impounded and the total reimbursements made by the Department for the transportation, care and feeding of such dogs [see Appendix E]
- Total payments made by the Department from the Dog Law Restricted Account and the reasons for such payments [Appendix F]
- Recommendations to improve the administration and enforcement of this act [see page 10]

## Dog Licenses

In 2008, there were 929,445 individual (annual and lifetime) dog licenses issued, generating \$5,648,918 in revenue. In 2007, there were 918,004 such dog licenses issued, generating \$5,563,449 - dog license sales and revenue increased by 1.5 percent. Two-thirds of the 67 Pennsylvania counties increased their license sales at least 1 percent from 2007.

### Kennel Licenses

A kennel must be licensed if they have 26 or more dogs during the course of a year. The bureau licensed more than 2,674 kennel locations in 2008, resulting in revenues of \$491,000. A full listing of kennel license numbers can be found in Appendix C. It is important to note that prior to any kennel licenses being issued, Bureau of Dog Law Enforcement personnel complete site visits and inspections to ensure that the kennel is compliant with the Dog Law and regulations. The department also conducted its first kennel survey in 2008 to learn specifics about each kennel's purpose – the response rate was more than 80 percent and the survey results are included as part of Appendix B.

## **Out-of-State Dealers**

The bureau licensed 49 out-of-state dealers in 2008 - a 25 percent increase over 2007 levels (39 dealers licensed) and nearly a 90 percent increase over 2006 levels (26 dealers licensed). This generated \$29,225 in revenue. This growth has been fueled by the bureau sending letters to apparent out-of-state dealers to educate them on the commonwealth's licensing requirements.

## Licensing Fees

In 2008, \$6,169,143 was collected in licensing fees. This number consists of individual dog licenses, kennel licenses and out-of-state dealer licenses. A chart is included below showing the total contribution from each license segment.