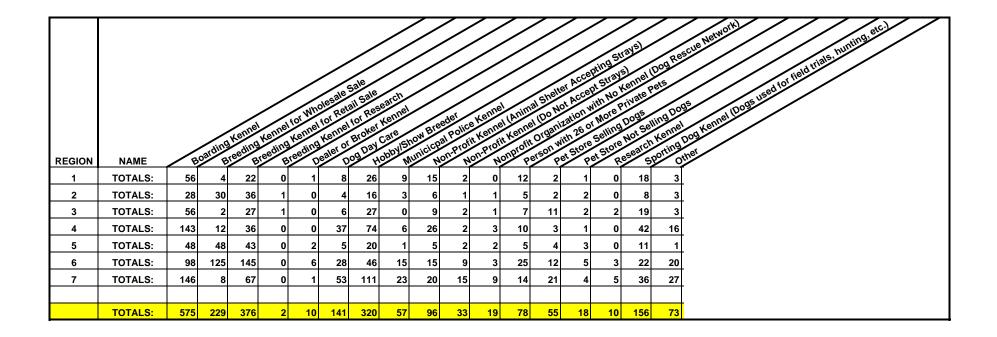

Of the 2,674 kennels licensed in 2008, Lancaster County was home to 299, comprising approximately 11 percent of the total kennels in Pennsylvania. This included 84 kennels licensed to have more than 250 dogs. Bucks County had the most licensed kennels with fewer than 51 dogs; Allegheny, Chester and York Counties had the most boarding kennels, and Montgomery County was home to the most non-profit kennels.

BK1: 1-10 dogs at any time BK2: 11-25 dogs at any time BK3: 26 or more dogs at any time K1: 50 dogs or less per year K2: 51-100 dogs per year K3: 101-150 dogs per year K4: 151-250 dogs per year K5: 251-500 dogs per year NP: Non-Profit NPF: Non Profit Free