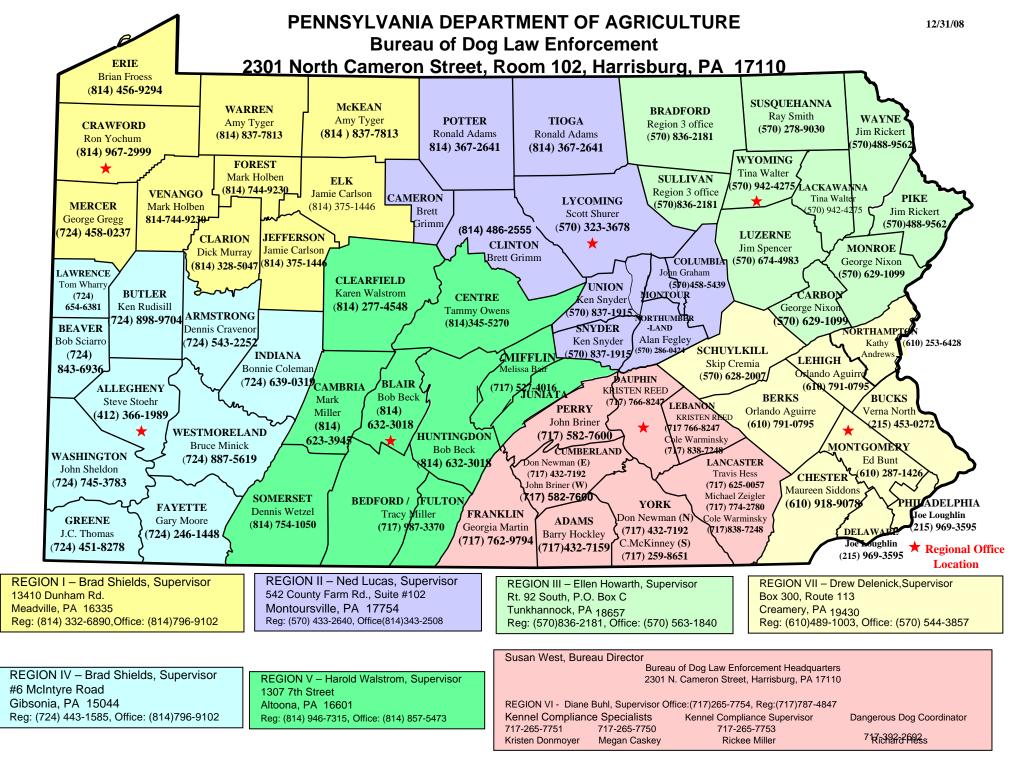

## **Bureau of Dog Law Staffing, Training and Quality Control**

The Bureau of Dog Law Enforcement employs 62 state dog wardens, including six supervisors and four kennel compliance specialists who form teams to focus on larger kennels, non-compliant kennels and illegal, unlicensed kennels. In 2008, the bureau assigned a warden to became the first dangerous dog coordinator. The coordinator's duties are to contact municipalities and courts to update our dangerous dog registry, to ensure all requirements for these dogs are being met, to find violators who have moved or sold the dangerous dog without notification, and to inspect dangerous dogs and assist wardens statewide with these specialized cases. A map detailing the location of Dog Law wardens, supervisors and kennel compliance specialists is included as Appendix A of this report.