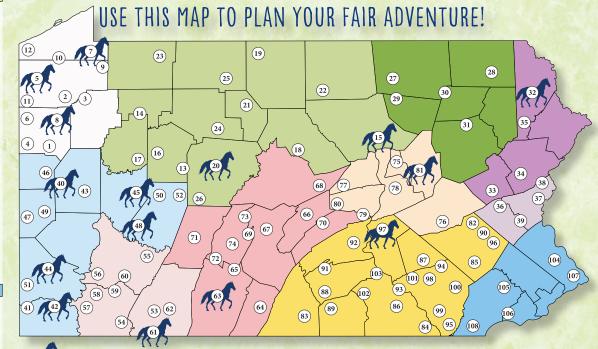

|          | Great Lakes Region            |                           |          | Laurel         |
|----------|-------------------------------|---------------------------|----------|----------------|
| 1        | Mercer County Grange Fair     | June 25-29                | 53       | PA Ma          |
| 2        | Cochranton Community Fair     | Aug 6-10                  |          |                |
| 3        | Venango County Fair           | Aug 3-10                  | 54       | Mount          |
| 4        | Jefferson Township Fair       | Aug 6-10                  | 55       | Derry          |
| 5        | Crawford County Fair          | Aug 17-24                 | 56       | Sewic          |
| 6        | Transfer Harvest Home Fair    | Aug 20-25                 | 57       | Fayett         |
| 7        | Erie County Fair at Wattsburg | Aug 26-31                 | 58       | Dawso          |
| 8        | The Great Stoneboro Fair      | Aug 28-Sep 2              | 59       | Bullski        |
| 9        | Spartansburg Community Fair   | Sep 2-7                   | 60       | Westm          |
| 10       | Waterford Community Fair      | Sep 2-7                   | 61       | Some           |
| 11       | Jamestown Community Fair      | Sep 3-7                   | 62       | Berlin         |
| 12       | Albion Area Fair              | Sep 9-14                  |          | The Al         |
|          | Pennsylvania Wilds            |                           | 63       | Bedfor         |
| 13       | Sykesville Ag & Youth Fair    | June 16-22                | 64       | Fulton         |
| 14       | Wolf's Corners Fair           | June 30-July 6            | 65       | Morris         |
| 15       | Lycoming County Fair          | July 10-20                | 66       | Mifflin        |
| 16       | Jefferson County Fair         | July 14-20                | 67       | Huntir         |
| 17       | Clarion County Fair           | July 21-27                | 68       | Centre         |
| 18       | Clinton County Fair           | July 27-Aug 3             | 69       | Williar        |
| 19       | Potter County Fair            | July 28-Aug 3             | 70       | Juniat         |
| 20       | Clearfield County Fair        | July 12-20                | 71       | Ameri          |
| 21       | Cameron County Fair           | Aug 4-10                  | 72       | Claysb         |
| 22       | Tioga County Fair             | Aug 5-10                  | 73       | Sinkin         |
| 23       | Warren County Fair            | Aug 5-10                  | 74       | Hollid         |
| 24       | Elk County Fair               | Aug 6-10                  | 75       | Valley         |
| 25       | McKean County Fair            | Aug 11-18                 | 75       | Monto          |
| 26       | Harmony Grange Fair           | Sep 17-21                 | 76       | Schuy          |
| 27       | Upstate Pennsylvania          | 1.1.1.2.2.27              | 77       | Union<br>North |
| 27<br>28 | Troy Fair<br>Harford Fair     | July 22-27                | 78<br>79 | McClu          |
| 20       | Sullivan County Fair          | Aug 12-17<br>Aug 28-Sep 1 | 80       | Beave          |
| 30       | Wyoming County Fair           |                           | 80       | Bloom          |
| 31       | Luzerne County Fair           | Aug 28-Sep 2<br>Sep 4-8   | 01       | Dutch          |
|          | Pocono Mountains              | Jep + 0                   | 82       | Kemp           |
| 32       | Wayne County Fair             | Aug 2-10                  | 83       | Frankl         |
| 33       | Carbon County Fair            | Aug 5-10                  | 84       | Masor          |
| 34       | West End Fair                 | Aug 18-24                 | 85       | The Be         |
| 35       | Greene-Dreher-Sterling Fair   | Aug 23-Sep 1              | 86       | York S         |
|          | Lehigh Valley                 | 5 1                       | 87       | Leban          |
| 36       | Schnecksville Community Fair  | June 18-22                | 88       | Shippe         |
| 37       | Plainfield Farmers Fair       | July 23-27                | 89       | South          |
| 38       | Blue Valley Farm Show         | Aug 13-17                 | 90       | Kutzto         |
| 39       | Allentown Fair                | Aug 28-Sep 2              | 91       | Cumb           |
|          | Pittsburgh & Its Countryside  |                           | 92       | Perry (        |
| 40       | Big Butler Fair               | June 28-July 6            | 93       | Elizab         |
| 41       | Jacktown Fair                 | July 16-20                | 94       | Denve          |
| 42       | Greene County Fair            | Aug 5-10                  | 95       | South          |
| 43       | Butler Farm Show              | Aug 5-10                  | 96       | Oley V         |
| 44       | Washington County Ag Fair     | Aug 10-17                 | 97       | Gratz I        |
| 45       | Dayton Fair                   | Aug 12-17                 | 98       | Ephrat         |
| 46       | Lawrence County Fair          | Aug 12-17                 | 99       | West L         |
| 47       | Hookstown Fair                | Aug 20-24                 | 100      | New H          |
| 48       | Indiana County Fair           | Aug 25-31                 | 101      | Manhe          |
| 49       | Big Knob Grange Fair          | Aug 27-31                 | 102      | Dillsbu        |
| 50       | Ox Hill Community Fair        | Sep 2-7                   | 103      | PA Far         |
| 51       | West Alexander Fair           | Sep 2-7                   |          | Philad         |
| 52       | Cookport Fair                 | Sep 9-14                  | 104      | Delaw          |
|          |                               |                           | 105      | Kimbe          |
|          |                               | • •                       | 106      | Goshe          |
|          | · · · / / /                   |                           | 107      | Middle         |
|          |                               |                           | 108      | Union          |